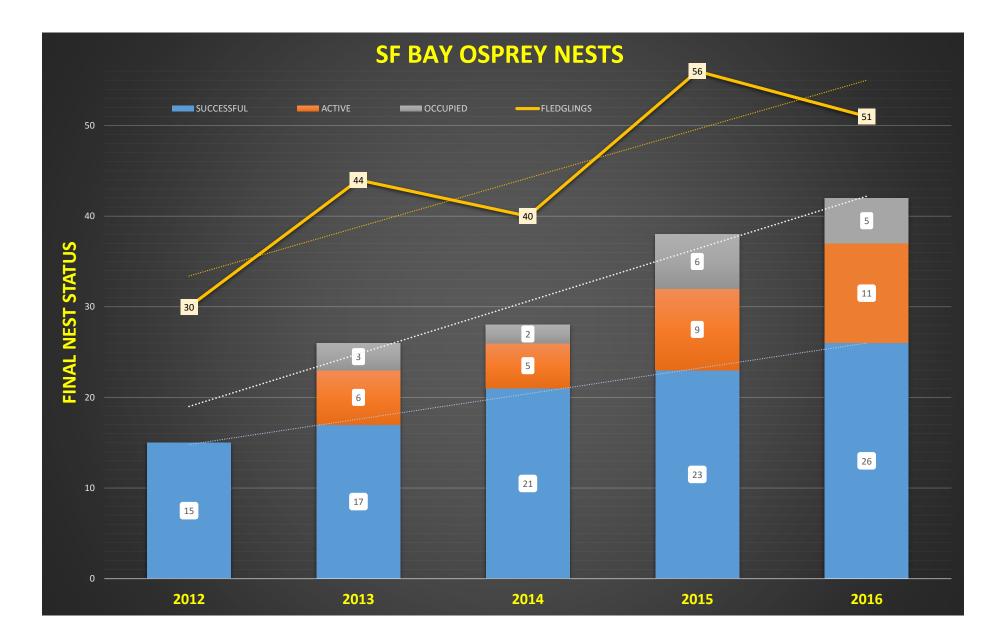

| City          | Structure Type                          | 2016          | 2016 Number F |      |      |      | ledged |  |  |
|---------------|-----------------------------------------|---------------|---------------|------|------|------|--------|--|--|
|               |                                         | Nest Status   | 2016          | 2015 | 2014 | 2013 | 2012   |  |  |
| Vallejo       | Dolphin Piling Structure                | Active-Failed |               |      |      | 3    | 2      |  |  |
| Vallejo       | Roof structure                          | Successful    | 3             | 3    | 3    | 3    | 2      |  |  |
| Vallejo       | Light Tower                             | Active-Failed |               | 3    | 1    | 3    | 2      |  |  |
| Vallejo       | Utility pole                            | Successful    | 2             |      | 3    | -    | -      |  |  |
| Vallejo       | Crane                                   | Successful    | 3             | 3    |      | 3    | 2      |  |  |
| Vallejo       | Ship Building Way                       | Successful    | 3             | 3    | 2    | 1    | 2      |  |  |
| Vallejo       | Crane                                   | Occupied      |               | -    | -    | -    | -      |  |  |
| Vallejo       | Crane                                   | Active-Failed |               |      | 2    |      |        |  |  |
| Vallejo       | Crane                                   | Active-Failed |               | 2    | 1    | 2    | 2      |  |  |
| Vallejo       | Box on light pole                       | Successful    | 1             | 1    | -    | -    | -      |  |  |
| Vallejo       | Crane                                   | Active-Failed |               | -    | -    | -    | -      |  |  |
| Vallejo       | Light tower                             | Successful    | 2             | 3    | 2    | 3    | -      |  |  |
| Vallejo       | Palm tree                               | Successful    | 2             | 3    | 1    | 1    | 2      |  |  |
| Vallejo       | Light tower                             | Successful    | 3             | 3    | 1    | 3    | 3      |  |  |
| Vallejo       | Roof of Building (pier light 2012-2014) | Successful    | 2             | 3    |      | 2    | 2      |  |  |
| Vallejo       | Light tower                             | Active-Failed |               | 3    | 2    | 3    | 2      |  |  |
| Vallejo       | Light tower (switched to W tower 2016)  | Active-Failed |               | 2    | 2    | 3    | 1      |  |  |
| Vallejo       | Channel Marker #4                       | Successful    | 3             |      | -    | -    | -      |  |  |
| Hercules      | Channel Marker #15                      | Active-Failed |               | -    | -    | -    | -      |  |  |
| Rodeo         | Artificial Nest on Utility Pole         | Successful    | 1             |      |      |      | -      |  |  |
| Rodeo         | Utility pole                            | Successful    | 2             | 2    | 2    | 2    | -      |  |  |
| Richmond      | Dolphin off fishing pier                | Occupied      |               | -    | -    | -    | -      |  |  |
| Richmond      | Utility pole (piling in 2014)           | Successful    | 1             |      |      | -    | -      |  |  |
| Richmond      | Utility pole (modified)                 | Occupied      | _             |      | -    | -    | -      |  |  |
| Richmond      | Utility pole (modified)                 | Successful    | 2             | 2    | -    | -    | -      |  |  |
| Richmond      | Light tower                             | Successful    | 1             | 2    | 2    | 3    | 2      |  |  |
| Richmond      | Roof of small building                  | Active-Failed | _             | _    | -    | -    | -      |  |  |
| Richmond      | Artificial Nest on Utility Pole         | Successful    | 3             | 2    | 2    | -    | -      |  |  |
| Richmond      | Artificial Nest on Utility Pole         | Active-Failed |               | 3    | 3    | 3    | 2      |  |  |
| Richmond      | Light tower (Pier in 2013)              | Successful    | 2             | 2    | 2    |      |        |  |  |
| Richmond      | Utility pole                            | Successful    | 1             |      | -    |      | -      |  |  |
| Richmond      | Bridge Tower Structure                  | Occupied      |               | -    | -    | -    | -      |  |  |
| Richmond      | Artificial Nest on Pole                 | Successful    | 1             |      | -    | -    | -      |  |  |
| Richmond      | Artificial Nest on Utility Pole         | Successful    | 1             | 2    | 2    |      | -      |  |  |
| Richmond      | Artificial Nest on breakwater           | Successful    | 2             | -    | -    | -    | -      |  |  |
| Richmond      | Crane                                   | Successful    | 2             |      | 2    | 3    | 2      |  |  |
| San Rafael    | Light Pole (Conveyor in 2015)           | Successful    | 2             | 2    | -    | -    | -      |  |  |
| Oakland       | Light tower                             | Active-Failed |               | 3    | 2    |      | -      |  |  |
| Oakland       | Light tower                             | Successful    | 2             | 2    | -    | -    | -      |  |  |
| Alameda       | Jetty Marker                            | Successful    | 2             |      |      |      | 2      |  |  |
| San Francisco | Tree (Eucalyptus)                       | Occupied      |               | -    | -    | -    |        |  |  |
| San Francisco | Light tower                             | Active-Failed |               | -    | -    | -    | -      |  |  |
| San Francisco | Light tower (crane in 2012)             | Successful    | 2             | 2    | 2    | 2    |        |  |  |
|               |                                         |               |               |      |      |      |        |  |  |