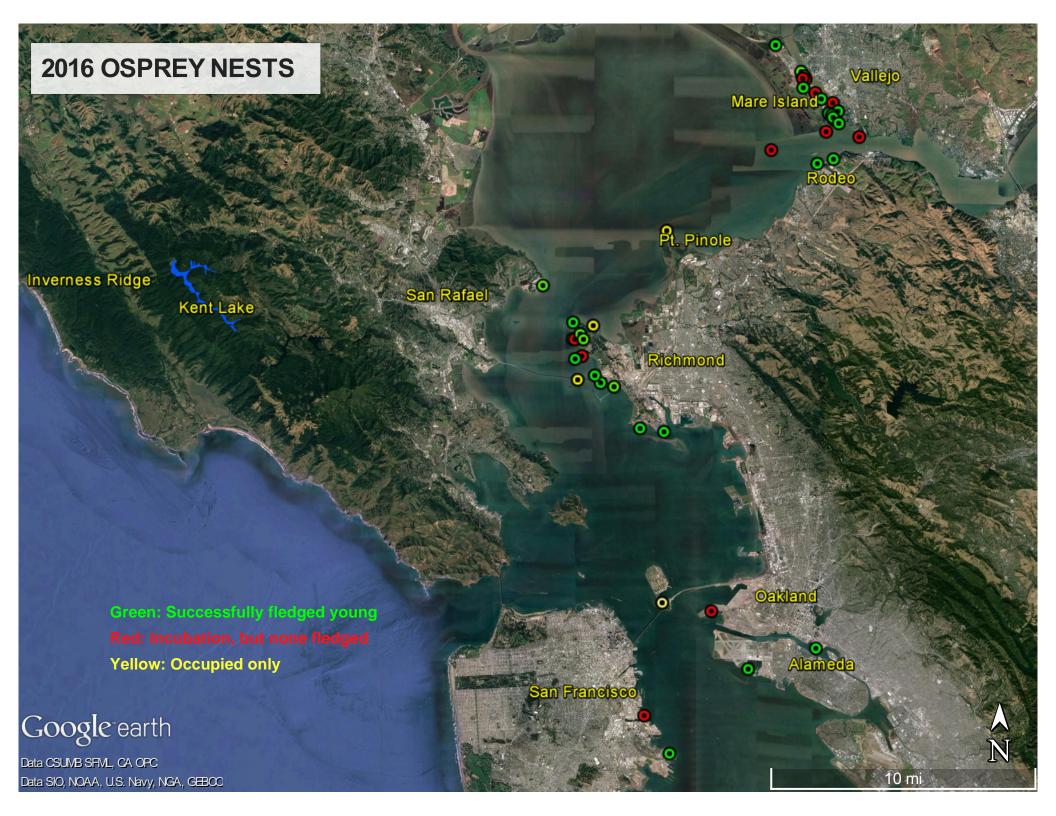

## Osprey Nests On San Francisco And San Pablo Bay In 2016

F

Occupied Nest building, etc.

Active-Failed Eggs layed, incubation

Successful Fledged at least one young